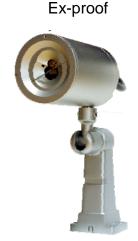

**FX-20EX**UV/IR Flame Detector

**FX-500EX**Triple IR(IR3) Flame Detector
Ex-proof